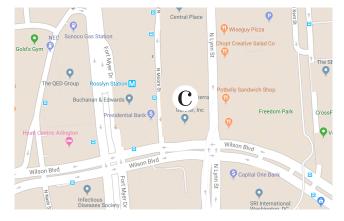

## ① 1201 Wilson Boulevard

Arlington, VA 22209 Entrance in between Lynn Street and Moore Street

## Nearest Metro Station:

The Rosslyn Metro Station is a 3-4 minute walk to 1201 Wilson Blvd.

It serves the Silver, Blue, and Orange line.
Exit metro onto Moore Street, walk South towards
Wilson Blvd. Once on Wilson Blvd, the main
entrance will be on the left after Compass Coffee.

## Nearest Parking Garages:

1800 N. Lynn Street, Arlington, VA 22209.

Guests can also visit this link:

(https://www.asgpark.com/parking-locator/) to check real time availability for the lots located in the 22209 zip code.