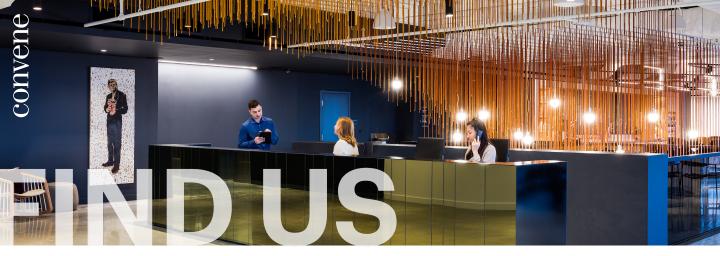

Check in with the Gartner desk to the left side of the lobby. A Convene team member will be at the desk to distribute security passes and assist participants up to the 30th floor. Guests arriving any time after the check-in process can still report to the desk and a Convene team member will be called to escort them up.