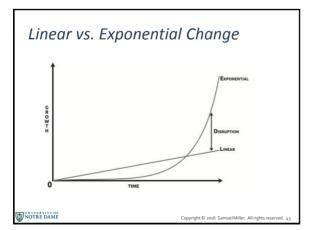

### Continuous Change

- Gradual change over long
   periods
- Usually preserves the framework/context

- Sudden change to new levels
- Usually destroys the framework/context
- Often involves short-term loss
   "Creative Destruction"