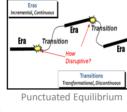

### Continuous Change

- Gradual change over long
   periods
- Usually preserves the framework/context

- Sudden change to new levels
- Usually destroys the framework/context
- Often involves short-term loss
   "Creative Destruction"