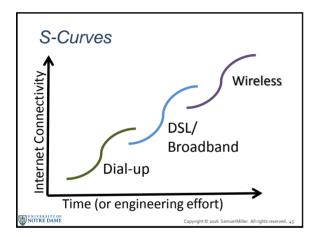

### Continuous Change

- Gradual change over long
   periods
- Usually preserves the framework/context

- Sudden change to new levels
- Usually destroys the framework/context
- Often involves short-term loss
   "Creative Destruction"