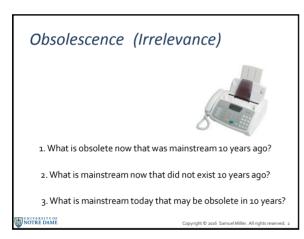

# Dynamics of Change

### Continuous Change

- Gradual change over long
   periods
- Usually preserves the framework/context

- Sudden change to new levels
- Usually destroys the framework/context
- Often involves short-term loss
   "Creative Destruction"