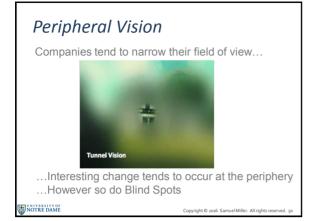

# Selective Perception

• The more focused we are on a challenge, the more likely we are to overlook obvious information

Copyright © 2016 Samuel Miller. All rights reserve