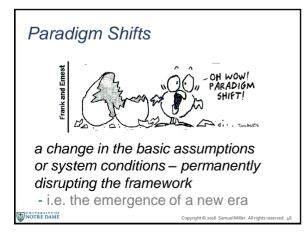

# Dynamics of Change

### Continuous Change

- Gradual change over long
   periods
- Usually preserves the framework/context

- Sudden change to new levels
- Usually destroys the framework/context
- Often involves short-term loss
   "Creative Destruction"